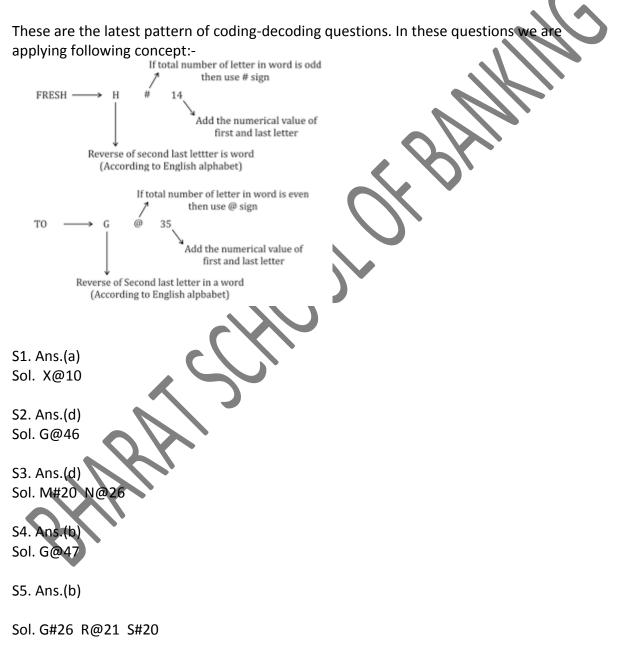

## cooding decoding

Directions (1-5): Study the information and answer the following questions: In a certain code language

"fresh mind happy life " is coded as " H#14 M@17 K#33 U@17 " "kashi city of temple" is coded as " S#20 G@28 L@21 O@25" "Sarnath belongs to varanasi" is coded as "G#27 T#21 G@35 H@31" "One airport in banaras " is coded as "M#20 I#21 R@23 Z#21 "

Q1.What is the code for 'Excellence' in the given code language?

- (a) X@10
- (b) X#10
- (c) E@10
- (d) E#10
- (e)None of these

Q2.What is the code for 'University' in the given code language?

- (a) G#46
- (b) T@46
- (c) N@46
- (d) G@46
- (e)None of these

Q3.What may be the possible code for 'One army ' in the given code language?

- (a) M#20 M@26
- (b) M#20 T@26
- (c) N@26 M#20
- (d) M#20 N@26
- (e)None of these

Q4.What may be the possible code for 'Veracity' in the given code language? (a) 1@47 (b) G@47 (c) E@47 (d) G#47

(e)None of these

Q5.What is the code for 'Ghats in Kashi' in the given code language?

(a) R@21 T#20 G#26

(b) G#26 R@23 S#20

## BHARAT SCHOOL OF BANKING COODING DECODING

(c) G@26 S#20 R@21
(d) G@26 S#20 R#21
(e)None of these

Directions (6-10): Study the information and answer the following questions:

In a certain code language